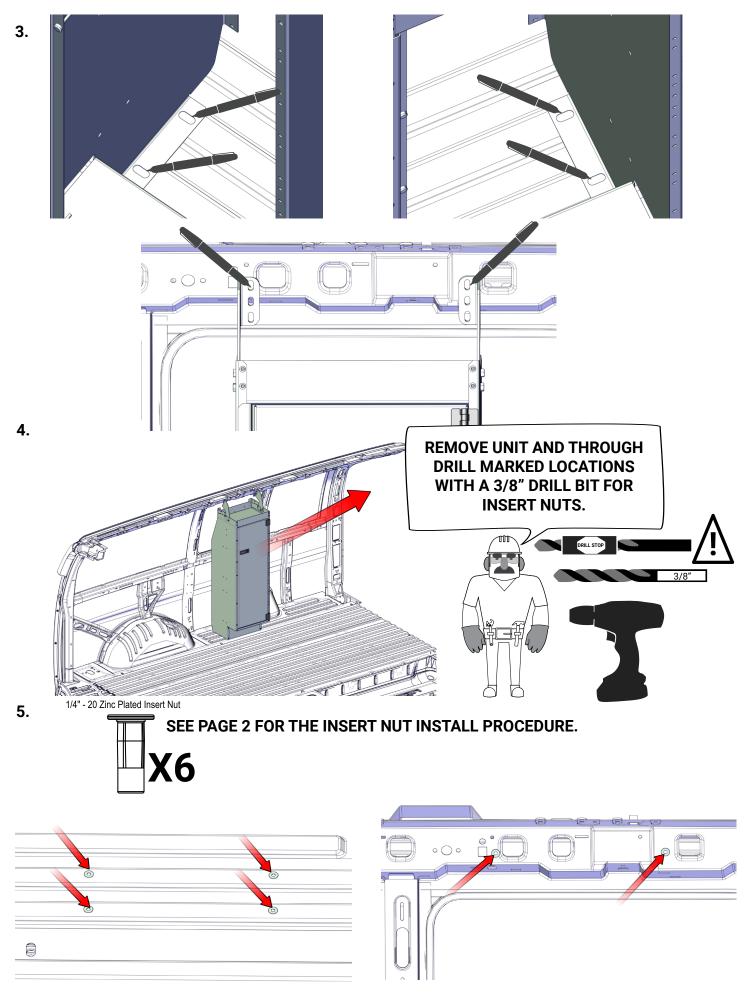

2. Every installation is different and can present its own unique challenges. Some hardware and interior trim may need to be altered to fit unique applications.

3. Exercise extreme diligence when drilling holes into a motor vehicle. Increasing complexity and model year changes can alter the location of fuel, hydraulic and electrical lines. Please visually inspect all locations prior to drilling.

4. Use drill stops whenever drilling a hole in your vehicle. Set the drill stop depth to the minimum effective depth required to drill the hole.

2. TYPICAL INSTALLATION SHOWN; VISUAL DETAILS MAY VARY FROM YOUR INSTALLATION.