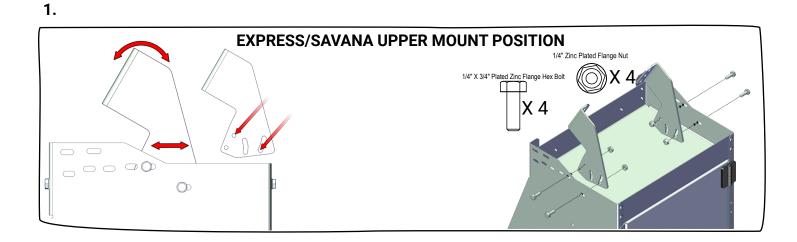

4. Use drill stops whenever drilling a hole in your vehicle. Set the drill stop depth to the minimum effective depth required to drill the hole.

2. TYPICAL INSTALLATION SHOWN; VISUAL DETAILS MAY VARY FROM YOUR INSTALLATION.