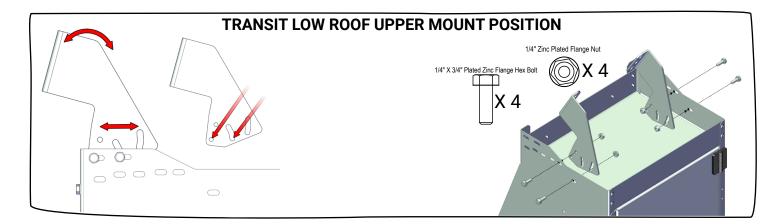

4. Use drill stops whenever drilling a hole in your vehicle. Set the drill stop depth to the minimum effective depth required to drill the hole.

2. TYPICAL INSTALLATION SHOWN; VISUAL DETAILS MAY VARY FROM YOUR INSTALLATION.