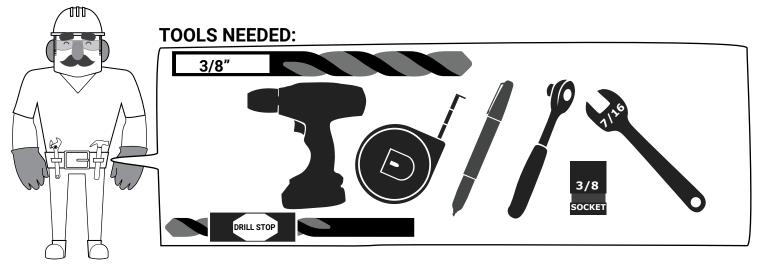

4. Use drill stops whenever drilling a hole in your vehicle. Set the drill stop depth to the minimum effective depth required to drill the hole.

2. TYPICAL INSTALLATION SHOWN; VISUAL DETAILS MAY VARY FROM YOUR INSTALLATION.