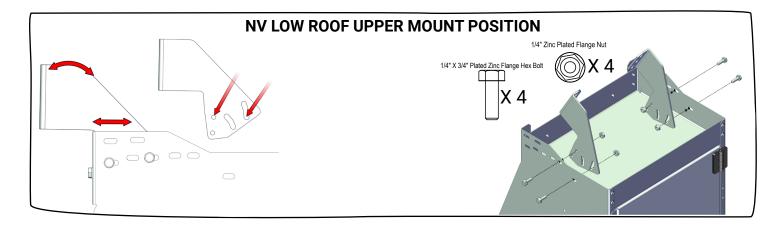

4. Use drill stops whenever drilling a hole in your vehicle. Set the drill stop depth to the minimum effective depth required to drill the hole.

2. TYPICAL INSTALLATION SHOWN; VISUAL DETAILS MAY VARY FROM YOUR INSTALLATION.