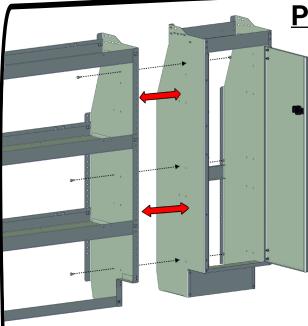

## PRO-TIPS

WHEN PROPERLY INSTALLED, SHELVING UNITS AND OTHER SELECT ACCESSORIES, CAN BE BOLTED TOGETHER THROUGH PRE-PUNCHED HOLES FOR A FLUSH INSTALLATION.

AVAILABLE ACCESSORIES BOLT THROUGH PRE-PUNCHED HOLES TO INCREASE THE FUNCTIONALITY OF YOUR SHELVING SYSTEM IN AN EASY TO INSTALL PACKAGE.