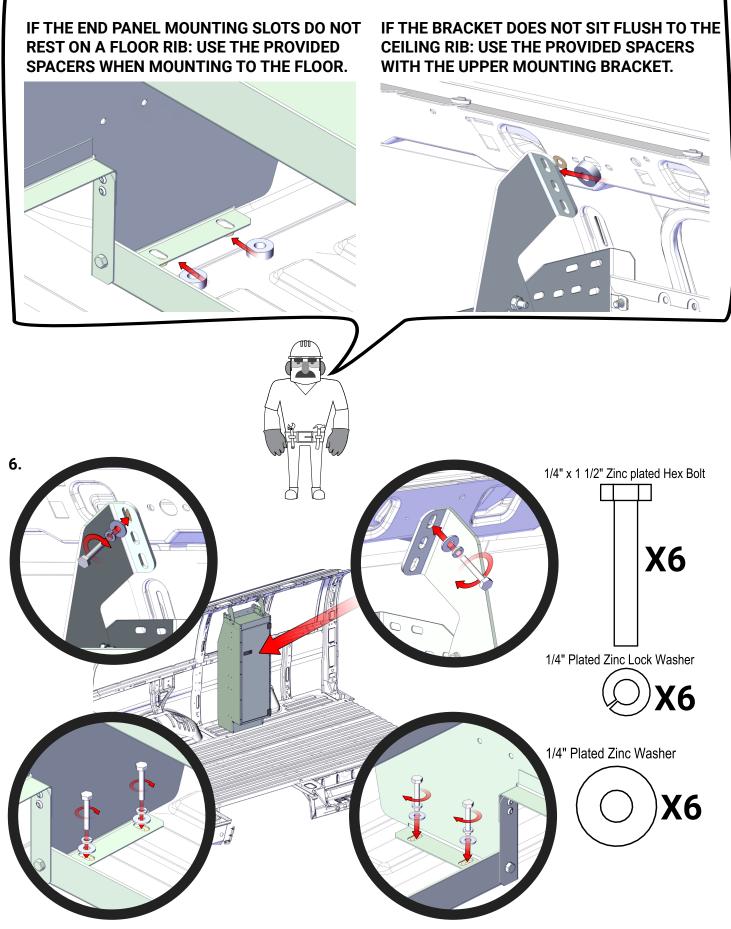

4. Use drill stops whenever drilling a hole in your vehicle. Set the drill stop depth to the minimum effective depth required to drill the hole.

2. TYPICAL INSTALLATION SHOWN; VISUAL DETAILS MAY VARY FROM YOUR INSTALLATION.