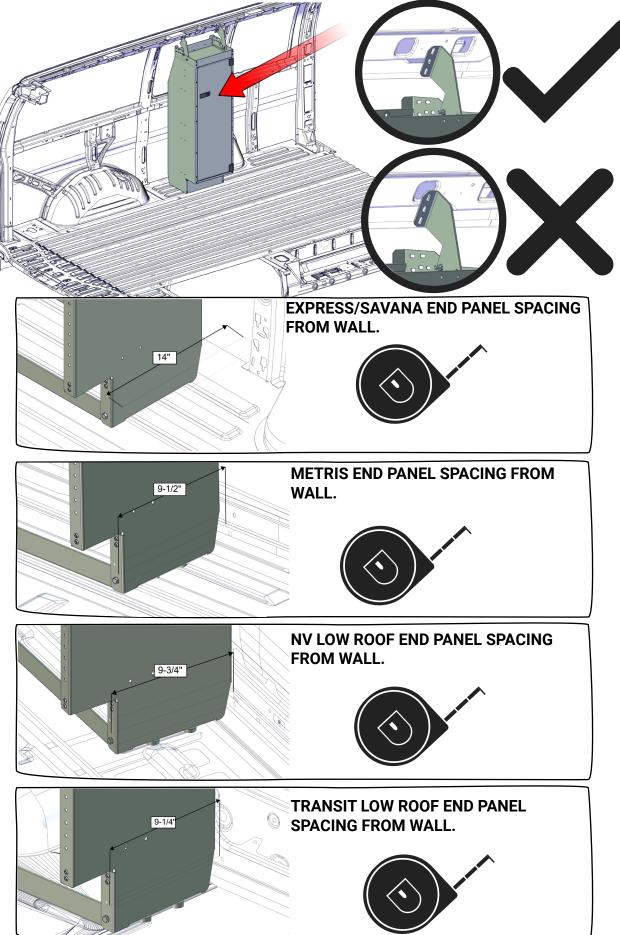

### **PREPARATION:**

1. Ensure all parts are present and accounted for before installation. Plan the location of your installation ahead of time. Make sure your installation location does not impede any other components you are installing or damage the safety and functionality of your vehicle.

2. Every installation is different and can present its own unique challenges. Some hardware and interior trim may need to be altered to fit unique applications.

3. Exercise extreme diligence when drilling holes into a motor vehicle. Increasing complexity and model year changes can alter the location of fuel, hydraulic and electrical lines. Please visually inspect all locations prior to drilling.