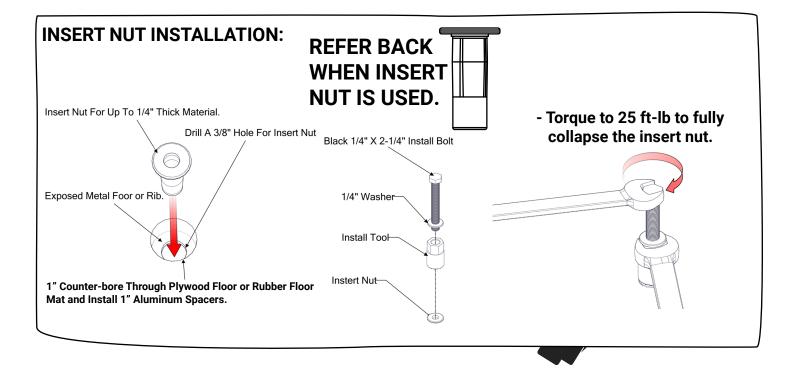

4. Use drill stops whenever drilling a hole in your vehicle. Set the drill stop depth to the minimum effective depth required to drill the hole.

2. TYPICAL INSTALLATION SHOWN; VISUAL DETAILS MAY VARY FROM YOUR INSTALLATION.