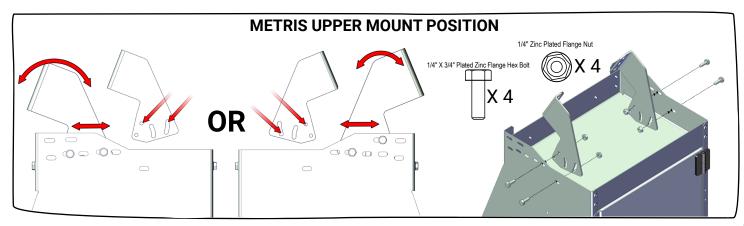

4. Use drill stops whenever drilling a hole in your vehicle. Set the drill stop depth to the minimum effective depth required to drill the hole.

2. TYPICAL INSTALLATION SHOWN; VISUAL DETAILS MAY VARY FROM YOUR INSTALLATION.