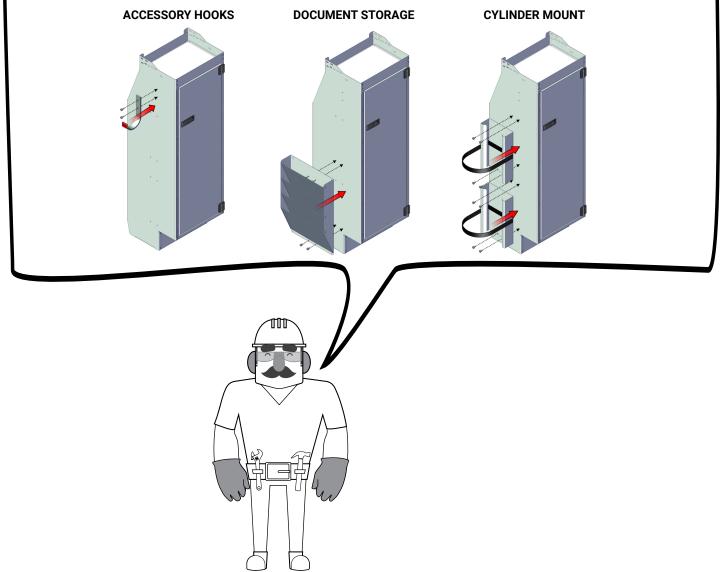

## PRO-TIPS

WHEN PROPERLY INSTALLED, SHELVING UNITS AND OTHER SELECT ACCESSORIES, CAN BE BOLTED TOGETHER THROUGH PRE-PUNCHED HOLES FOR A FLUSH INSTALLATION.

AVAILABLE ACCESSORIES BOLT THROUGH PRE-PUNCHED HOLES TO INCREASE THE FUNCTIONALITY OF YOUR SHELVING SYSTEM IN AN EASY TO INSTALL PACKAGE.