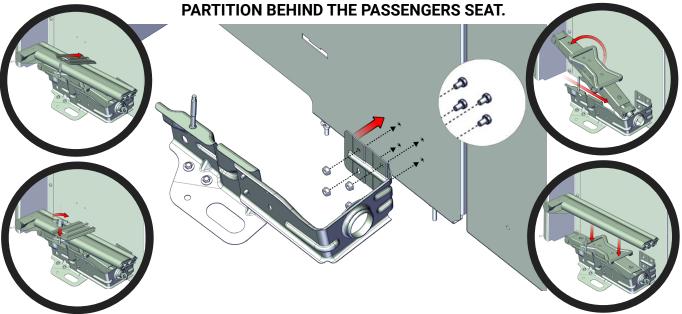

cations.
- 3. Exercise extreme diligence when drilling holes into a motor vehicle. Increasing complexity and model year changes can alter the location of fuel, hydraulic and electrical lines. Please visually inspect all locations prior to drilling.
- 4. Use drill stops whenever drilling a hole in your vehicle. Set the drill stop depth to the minimum effective depth required to drill the hole.

**CAUTION:** 

5. This partition requires the lower portion of the driver and passenger side B-Pillar plastic trim to be cut to expose the metal B-Pillar (shown below). Be sure to relocate any wiring harnesses so they do not interfere with the installation. Plastic trim can be reinstalled after step 14.





















(OPTIONAL) RELOCATE YOUR VANS JACK FROM THE CARGO AREA AND FASTEN IT TO THE



THE SWING CAM FOR THE DOOR HANDLE CAN BE MOVED IN AND OUT TO ACHIEVE DESIRED ENGAGEMENT.



AVAILABLE ACCESSORIES BOLT THROUGH PRE-PUNCHED HOLES TO INCREASE THE FUNC-TIONALITY OF YOUR PARTITION SYSTEM IN AN EASY-TO-INSTALL PACKAGE.