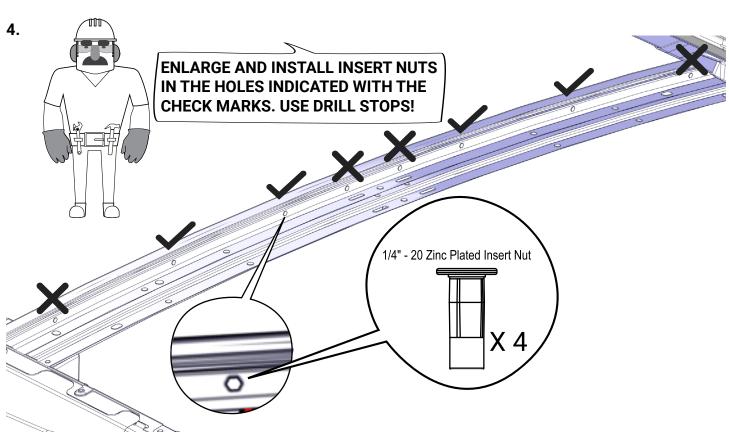

## PREPARATION:

- 1. Ensure all parts are present and accounted for before installation. Plan the location of your installation ahead of time. Make sure your installation location does not impede any other components you are installing or damage the safety and functionality of your vehicle.
- 2. Every installation is different and can present its own unique challenges. Some hardware and interior trim may need to be altered to fit unique applications.
- 3. Exercise extreme diligence when drilling holes into a motor vehicle. Increasing complexity and model year changes can alter the location of fuel, hydraulic and electrical lines. Please visually inspect all locations prior to drilling.
- 4. Use drill stops whenever drilling a hole in your vehicle. Set the drill stop depth to the minimum effective depth required to drill the hole.

**CAUTION:** 

5. This partition requires the lower portion of the driver and passenger side B-Pillar plastic trim to be cut to expose the metal B-Pillar (shown below). Be sure to relocate any wiring harnesses so they do not interfere with the installation. Plastic trim can be reinstalled after step 14.