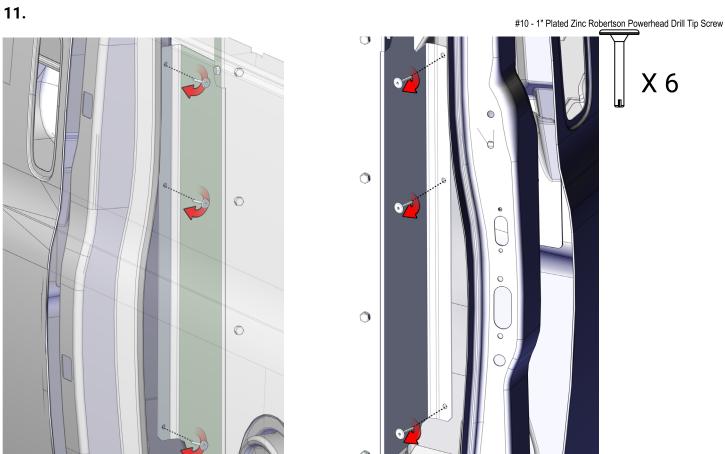

enges. Some hardware and interior trim may need to be altered to fit unique applications.
- 3. Exercise extreme diligence when drilling holes into a motor vehicle. Increasing complexity and model year changes can alter the location of fuel, hydraulic and electrical lines. Please visually inspect all locations prior to drilling.
- 4. Use drill stops whenever drilling a hole in your vehicle. Set the drill stop depth to the minimum effective depth required to drill the hole.

**CAUTION:** 

5. This partition requires the lower portion of the driver and passenger side B-Pillar plastic trim to be cut to expose the metal B-Pillar (shown below). Be sure to relocate any wiring harnesses so they do not interfere with the installation. Plastic trim can be reinstalled after step 14.





















(OPTIONAL) RELOCATE YOUR VANS JACK FROM THE CARGO AREA AND FASTEN IT TO THE



THE SWING CAM FOR THE DOOR HANDLE CAN BE MOVED IN AND OUT TO ACHIEVE DESIRED ENGAGEMENT.



AVAILABLE ACCESSORIES BOLT THROUGH PRE-PUNCHED HOLES TO INCREASE THE FUNC-TIONALITY OF YOUR PARTITION SYSTEM IN AN EASY-TO-INSTALL PACKAGE.