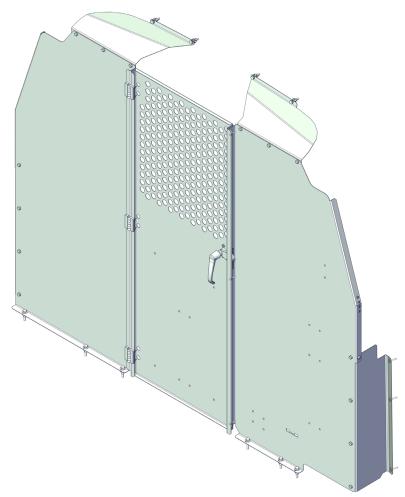

## INSTALLATION INSTRUCTIONS: EXPRESS/SAVANA PREMIUM STEEL SWING DOOR PARTITION



## **CAUTION:**

This equipment is designed to be professionally installed by an approved upfitter. Always wear the appropriate Personal Protection Equipment as outlined by your local government and exercise caution when installing Westcan Manufacturing products. Westcan Manufacturing is not responsible for any damage done to the vehicle resulting from a poorly planned and/or executed installation. Both the installer and vehicle owner accept responsibility to properly install and operate Westcan Manufacturing products.

## THESE INSTRUCTIONS APPLY TO PART NUMBER

- 14-1007



## PREPARATION:

- 1. Ensure all parts are present and accounted for before installation. Plan the location of your installation ahead of time. Make sure your installation location does not impede any other components you are installing or damage the safety and functionality of your vehicle.
- 2. Every installation is different and can present its own unique challenges. Some hardware and interior trim may need to be altered to fit unique applications.
- 3. Exercise extreme diligence when drilling holes into a motor vehicle. Increasing complexity and model year changes can alter the location of fuel, hydraulic and electrical lines. Please visually inspect all locations prior to drilling.
- 4. Use drill stops whenever drilling a hole in your vehicle. Set the drill stop depth to the minimum