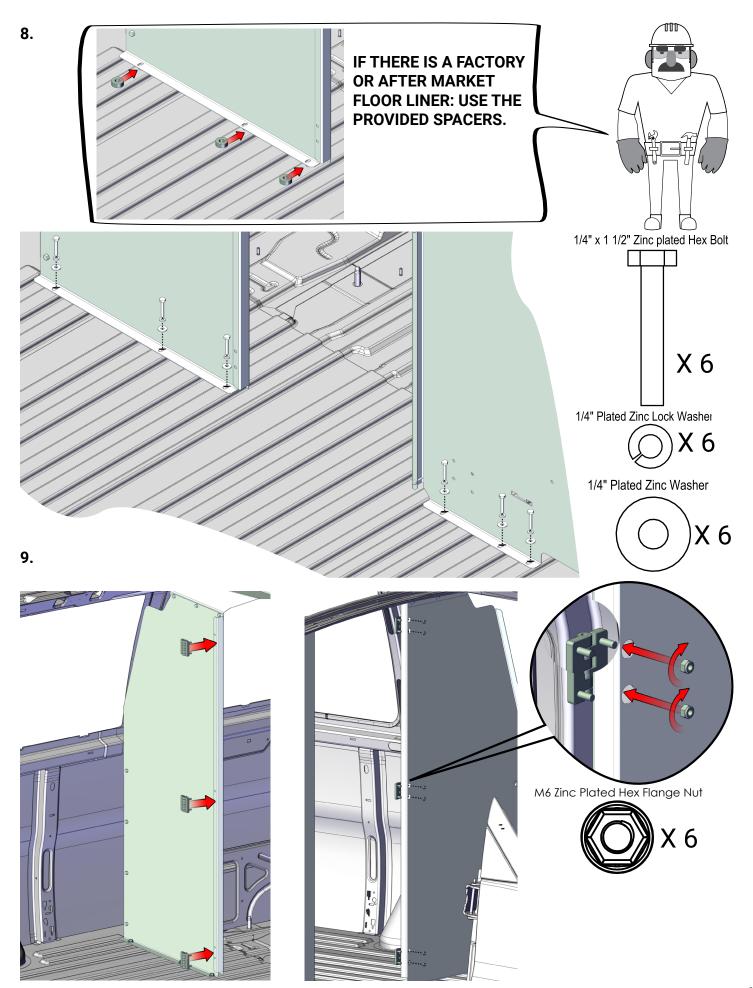

hallenges. Some hardware and interior trim may need to be altered to fit unique applications.
- 3. Exercise extreme diligence when drilling holes into a motor vehicle. Increasing complexity and model year changes can alter the location of fuel, hydraulic and electrical lines. Please visually inspect all locations prior to drilling.
- 4. Use drill stops whenever drilling a hole in your vehicle. Set the drill stop depth to the minimum effective depth required to drill the hole.

**CAUTION:** 

5. This partition requires the lower portion of the driver and passenger side B-Pillar plastic trim to be cut to expose the metal B-Pillar (shown below). Be sure to relocate any wiring harnesses so they do not interfere with the installation. Plastic trim can be reinstalled after step 14.





















(OPTIONAL) RELOCATE YOUR VANS JACK FROM THE CARGO AREA AND FASTEN IT TO THE



THE SWING CAM FOR THE DOOR HANDLE CAN BE MOVED IN AND OUT TO ACHIEVE DESIRED ENGAGEMENT.



AVAILABLE ACCESSORIES BOLT THROUGH PRE-PUNCHED HOLES TO INCREASE THE FUNC-TIONALITY OF YOUR PARTITION SYSTEM IN AN EASY-TO-INSTALL PACKAGE.