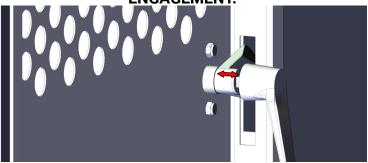

(OPTIONAL) RELOCATE YOUR VANS JACK FROM THE CARGO AREA AND FASTEN IT TO THE

THE SWING CAM FOR THE DOOR HANDLE CAN BE MOVED IN AND OUT TO ACHIEVE DESIRED ENGAGEMENT.

AVAILABLE ACCESSORIES BOLT THROUGH PRE-PUNCHED HOLES TO INCREASE THE FUNC-TIONALITY OF YOUR PARTITION SYSTEM IN AN EASY-TO-INSTALL PACKAGE.