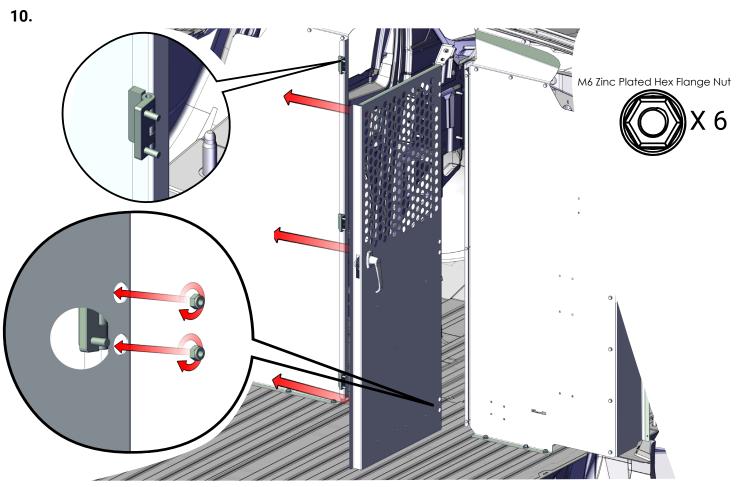

llenges. Some hardware and interior trim may need to be altered to fit unique applications.
- 3. Exercise extreme diligence when drilling holes into a motor vehicle. Increasing complexity and model year changes can alter the location of fuel, hydraulic and electrical lines. Please visually inspect all locations prior to drilling.
- 4. Use drill stops whenever drilling a hole in your vehicle. Set the drill stop depth to the minimum effective depth required to drill the hole.

**CAUTION:** 

5. This partition requires the lower portion of the driver and passenger side B-Pillar plastic trim to be cut to expose the metal B-Pillar (shown below). Be sure to relocate any wiring harnesses so they do not interfere with the installation. Plastic trim can be reinstalled after step 14.





















(OPTIONAL) RELOCATE YOUR VANS JACK FROM THE CARGO AREA AND FASTEN IT TO THE



THE SWING CAM FOR THE DOOR HANDLE CAN BE MOVED IN AND OUT TO ACHIEVE DESIRED ENGAGEMENT.



AVAILABLE ACCESSORIES BOLT THROUGH PRE-PUNCHED HOLES TO INCREASE THE FUNC-TIONALITY OF YOUR PARTITION SYSTEM IN AN EASY-TO-INSTALL PACKAGE.