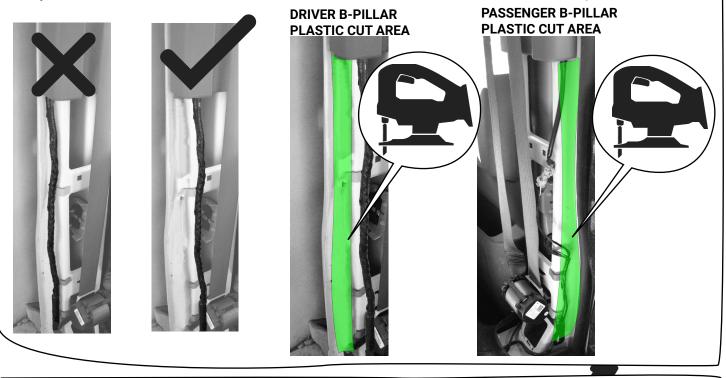

**CAUTION:** 

5. This partition requires the lower portion of the driver and passenger side B-Pillar plastic trim to be cut to expose the metal B-Pillar (shown below). Be sure to relocate any wiring harnesses so they do not interfere with the installation. Plastic trim can be reinstalled after step 14.