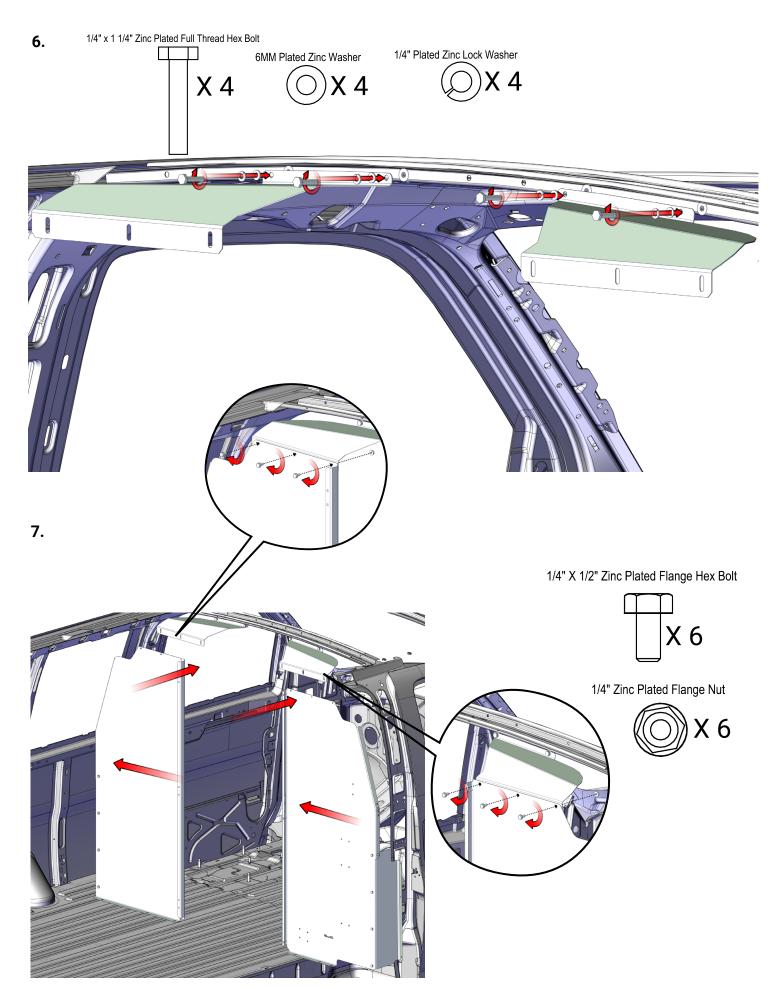

## PREPARATION:

- 1. Ensure all parts are present and accounted for before installation. Plan the location of your installation ahead of time. Make sure your installation location does not impede any other components you are installing or damage the safety and functionality of your vehicle.
- 2. Every installation is different and can present its own unique challenges. Some hardware and interior trim may need to be altered to fit unique applications.
- 3. Exercise extreme diligence when drilling holes into a motor vehicle. Increasing complexity and model year changes can alter the location of fuel, hydraulic and electrical lines. Please visually inspect all locations prior to drilling.
- 4. Use drill stops whenever drilling a hole in your vehicle. Set the drill stop depth to the minimum effective depth required to drill the hole.

**CAUTION:** 

5. This partition requires the lower portion of the driver and passenger side B-Pillar plastic trim to be cut to expose the metal B-Pillar (shown below). Be sure to relocate any wiring harnesses so they do not interfere with the installation. Plastic trim can be reinstalled after step 14.