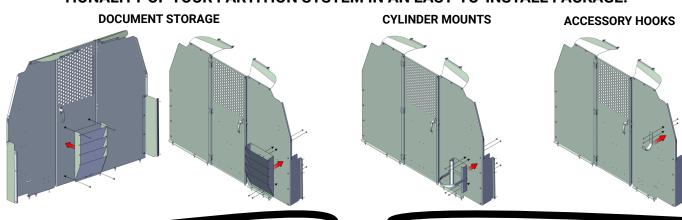

(OPTIONAL) RELOCATE YOUR VANS JACK FROM THE CARGO AREA AND FASTEN IT TO THE

THE SWING CAM FOR THE DOOR HANDLE CAN BE MOVED IN AND OUT TO ACHIEVE DESIRED ENGAGEMENT.

AVAILABLE ACCESSORIES BOLT THROUGH PRE-PUNCHED HOLES TO INCREASE THE FUNC-TIONALITY OF YOUR PARTITION SYSTEM IN AN EASY-TO-INSTALL PACKAGE.