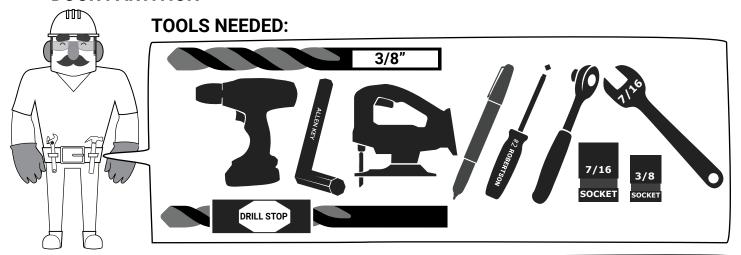

## PREPARATION:

- 1. Ensure all parts are present and accounted for before installation. Plan the location of your installation ahead of time. Make sure your installation location does not impede any other components you are installing or damage the safety and functionality of your vehicle.
- 2. Every installation is different and can present its own unique challenges. Some hardware and interior trim may need to be altered to fit unique applications.
- 3. Exercise extreme diligence when drilling holes into a motor vehicle. Increasing complexity and model year changes can alter the location of fuel, hydraulic and electrical lines. Please visually inspect all locations prior to drilling.
- 4. Use drill stops whenever drilling a hole in your vehicle. Set the drill stop depth to the minimum effective depth required to drill the hole.