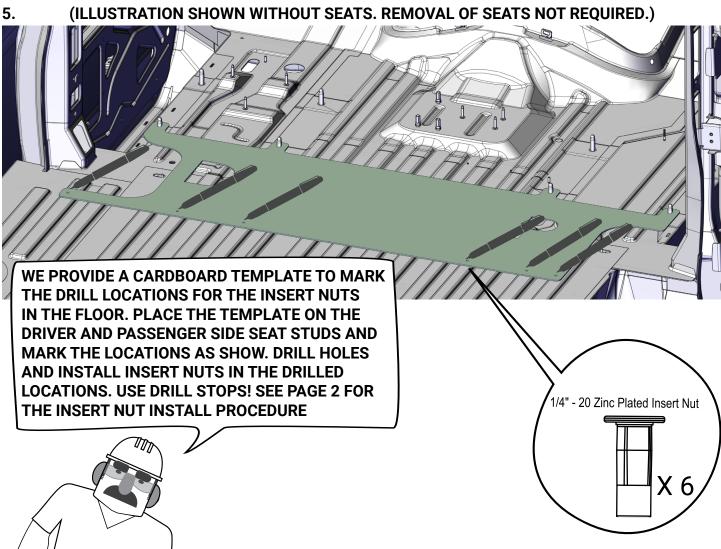

## PREPARATION:

- 1. Ensure all parts are present and accounted for before installation. Plan the location of your installation ahead of time. Make sure your installation location does not impede any other components you are installing or damage the safety and functionality of your vehicle.
- 2. Every installation is different and can present its own unique challenges. Some hardware and interior trim may need to be altered to fit unique applications.
- 3. Exercise extreme diligence when drilling holes into a motor vehicle. Increasing complexity and model year changes can alter the location of fuel, hydraulic and electrical lines. Please visually inspect all locations prior to drilling.
- 4. Use drill stops whenever drilling a hole in your vehicle. Set the drill stop depth to the minimum effective depth required to drill the hole.

**CAUTION:** 

5. This partition requires the lower portion of the driver and passenger side B-Pillar plastic trim to be cut to expose the metal B-Pillar (shown below). Be sure to relocate any wiring harnesses so they do not interfere with the installation. Plastic trim can be reinstalled after step 14.