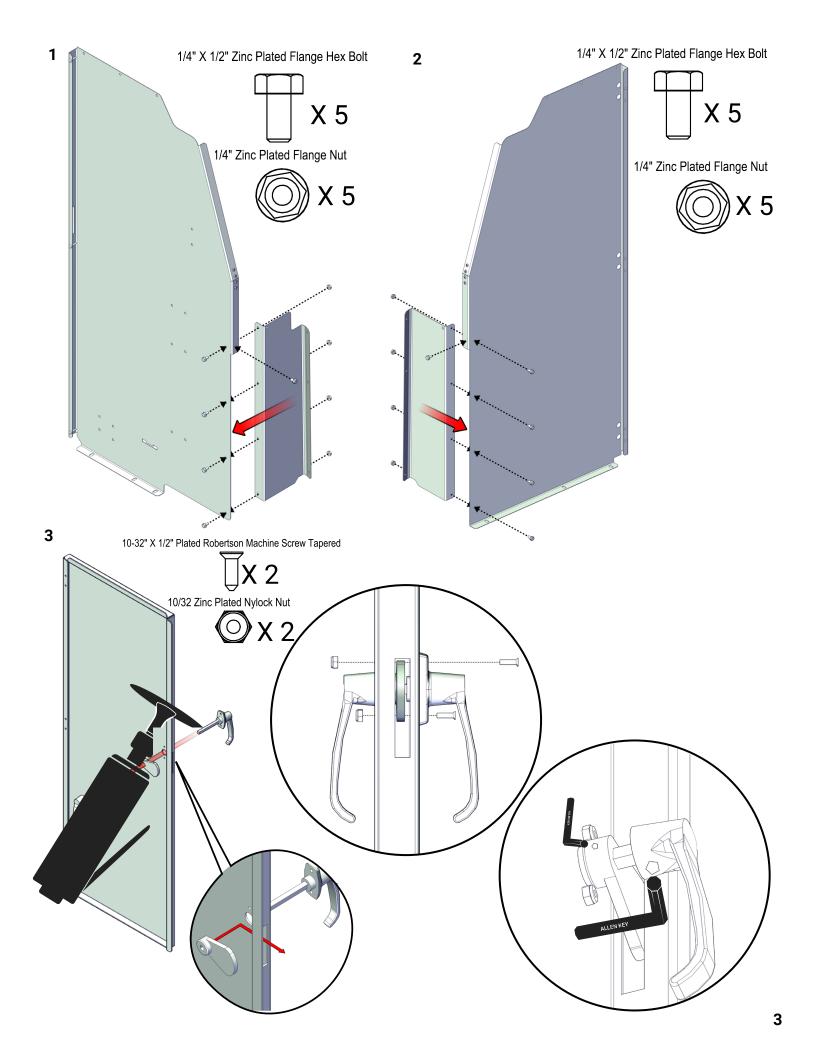

## THESE INSTRUCTIONS APPLY TO PART NUMBER

- 14-1007

## PREPARATION:

- 1. Ensure all parts are present and accounted for before installation. Plan the location of your installation ahead of time. Make sure your installation location does not impede any other components you are installing or damage the safety and functionality of your vehicle.
- 2. Every installation is different and can present its own unique challenges. Some hardware and interior trim may need to be altered to fit unique applications.
- 3. Exercise extreme diligence when drilling holes into a motor vehicle. Increasing complexity and model year changes can alter the location of fuel, hydraulic and electrical lines. Please visually inspect all locations prior to drilling.
- 4. Use drill stops whenever drilling a hole in your vehicle. Set the drill stop depth to the minimum effective depth required to drill the hole.

**CAUTION:** 

5. This partition requires the lower portion of the driver and passenger side B-Pillar plastic trim to be cut to expose the metal B-Pillar (shown below). Be sure to relocate any wiring harnesses so they do not interfere with the installation. Plastic trim can be reinstalled after step 14.