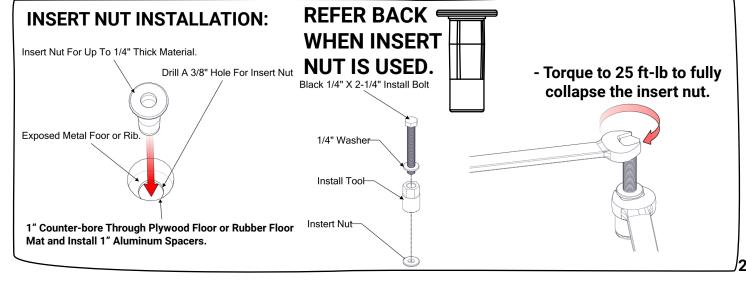

n unique challenges. Some hardware and interior trim may need to be altered to fit unique applications.
- 3. Exercise extreme diligence when drilling holes into a motor vehicle. Increasing complexity and model year changes can alter the location of fuel, hydraulic and electrical lines. Please visually inspect all locations prior to drilling.
- 4. Use drill stops whenever drilling a hole in your vehicle. Set the drill stop depth to the minimum effective depth required to drill the hole.

**CAUTION:** 

5. This partition requires the lower portion of the driver and passenger side B-Pillar plastic trim to be cut to expose the metal B-Pillar (shown below). Be sure to relocate any wiring harnesses so they do not interfere with the installation. Plastic trim can be reinstalled after step 14.





















(OPTIONAL) RELOCATE YOUR VANS JACK FROM THE CARGO AREA AND FASTEN IT TO THE



THE SWING CAM FOR THE DOOR HANDLE CAN BE MOVED IN AND OUT TO ACHIEVE DESIRED ENGAGEMENT.



AVAILABLE ACCESSORIES BOLT THROUGH PRE-PUNCHED HOLES TO INCREASE THE FUNC-TIONALITY OF YOUR PARTITION SYSTEM IN AN EASY-TO-INSTALL PACKAGE.