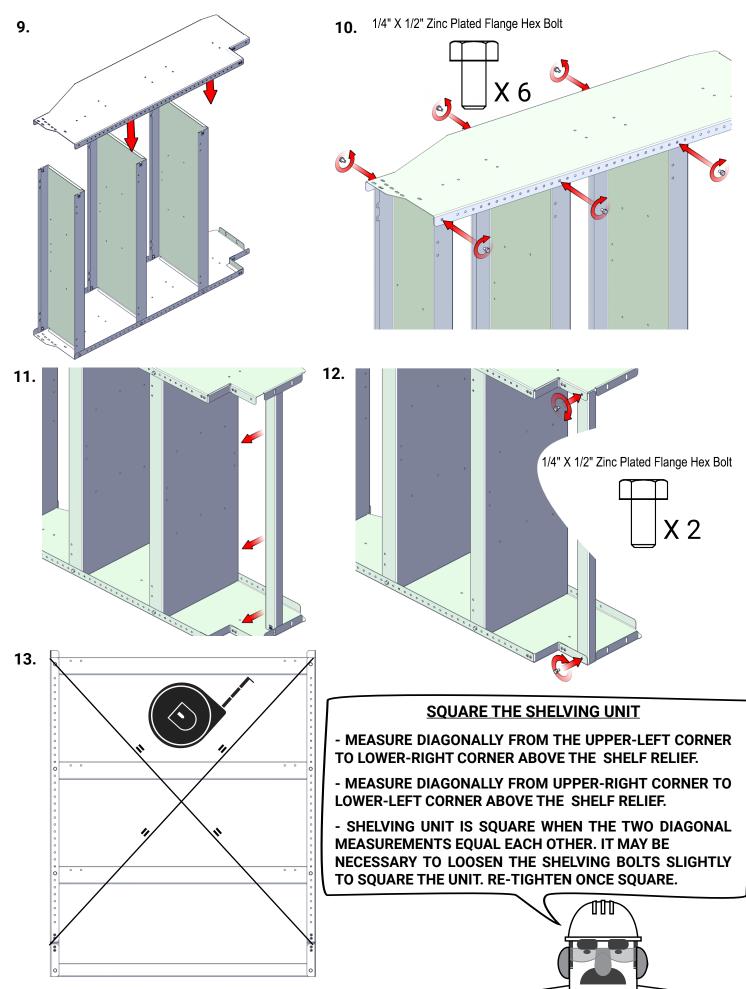

4.

15. TYPICAL INSTALLATION SHOWN; VISUAL DETAILS MAY VARY FROM YOUR INSTALLATION.