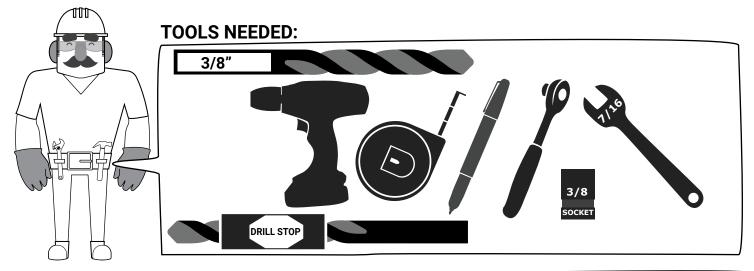

# CAUTION:

4. Use drill stops whenever drilling a hole in your vehicle. Set the drill stop depth to the minimum effective depth required to drill the hole.

MAXIMUM LOAD RATING PER SHELF = 140 LBS OR 63.50 KG MAXIMUM LOAD RATING PER SHELVING UNIT = 360 LBS OR 163.25 KG