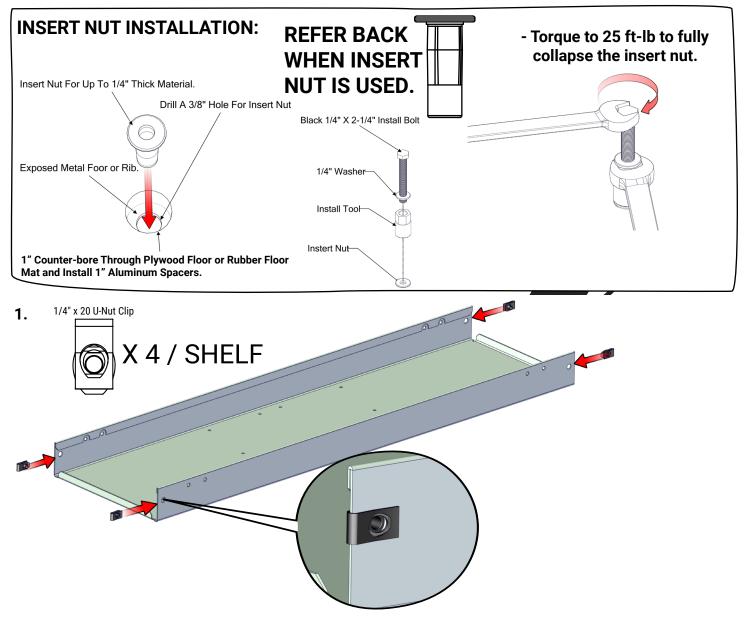

4.

15. TYPICAL INSTALLATION SHOWN; VISUAL DETAILS MAY VARY FROM YOUR INSTALLATION.