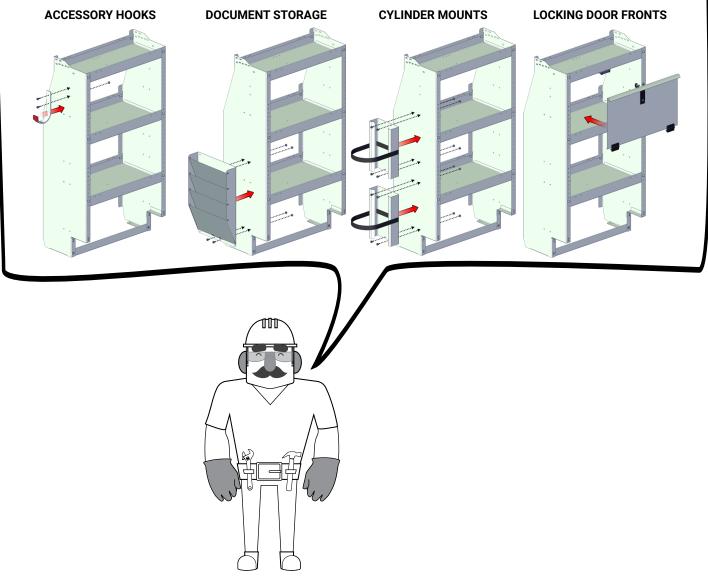

## PRO-TIPS

WHEN PROPERLY INSTALLED, SHELVING UNITS ALONG WITH OTHER SELECT ACCESSORIES CAN BE BOLTED TOGETHER THROUGH PRE-PUNCHED HOLES FOR A FLUSH INSTALLATION.

AVAILABLE ACCESSORIES BOLT THROUGH PRE-PUNCHED HOLES TO HELP INCREASE THE FUNCTIONALITY OF YOUR SHELVING SYSTEM IN AN EASY TO INSTALL PACKAGE.