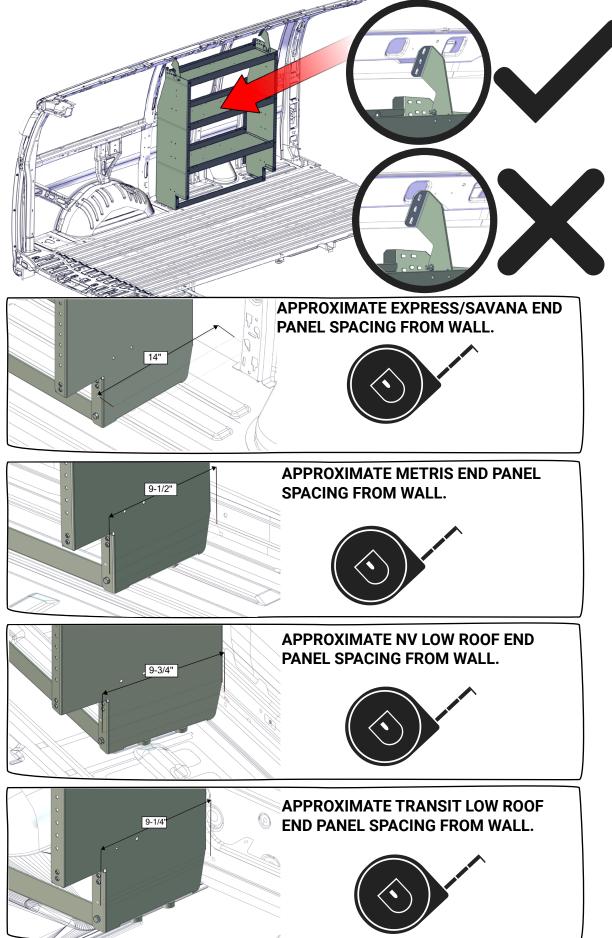

4.

15. TYPICAL INSTALLATION SHOWN; VISUAL DETAILS MAY VARY FROM YOUR INSTALLATION.