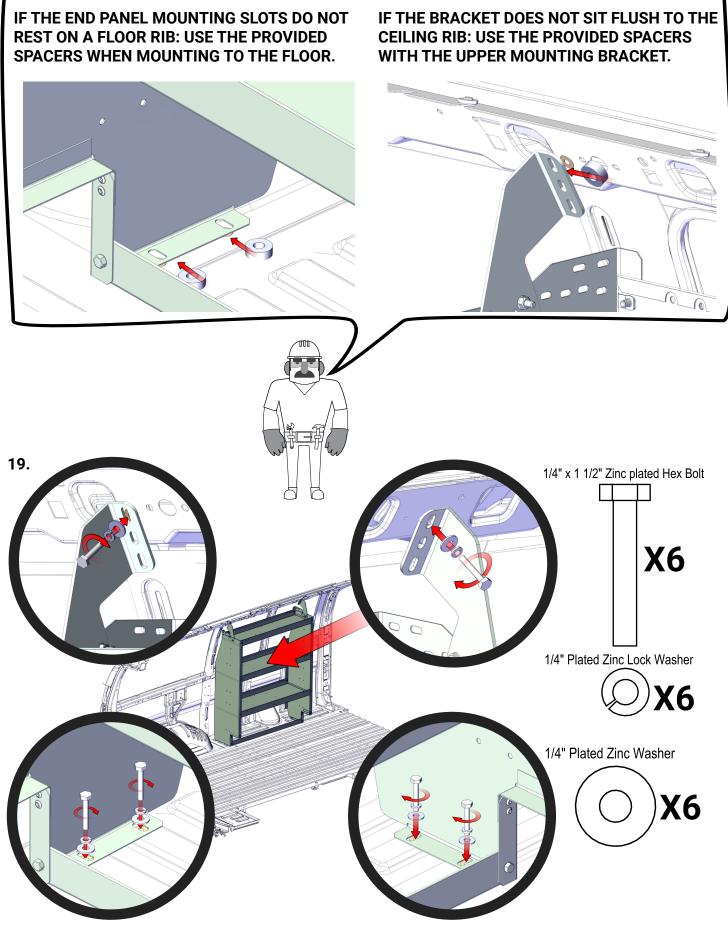

4.

15. TYPICAL INSTALLATION SHOWN; VISUAL DETAILS MAY VARY FROM YOUR INSTALLATION.