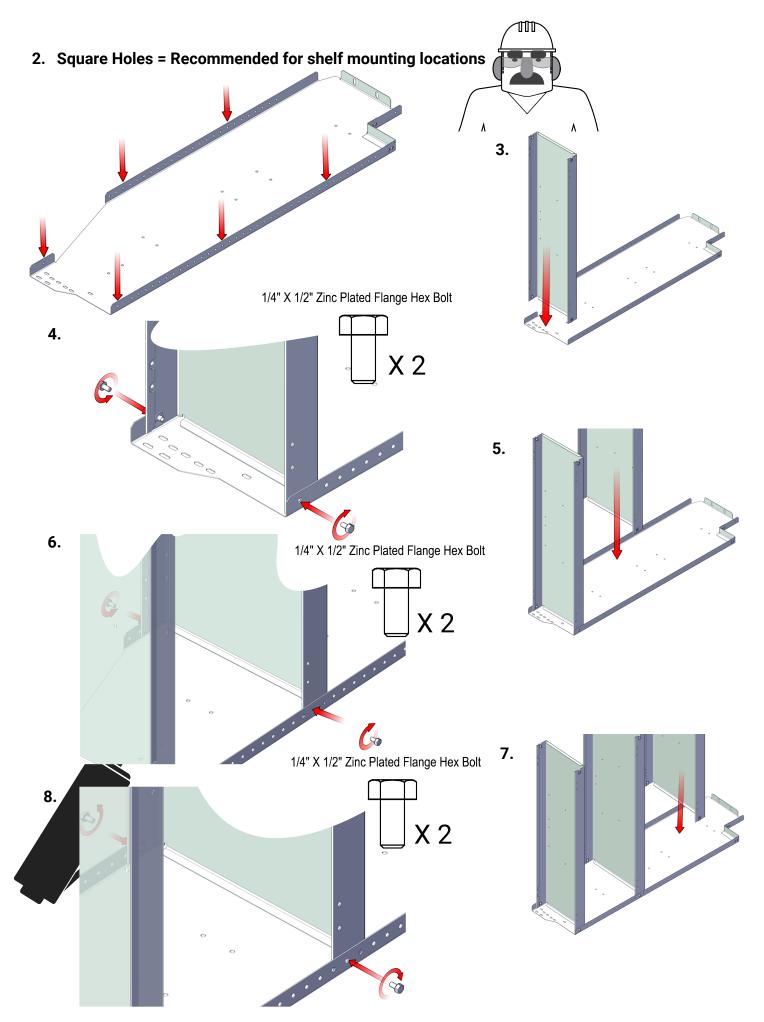

4.

15. TYPICAL INSTALLATION SHOWN; VISUAL DETAILS MAY VARY FROM YOUR INSTALLATION.