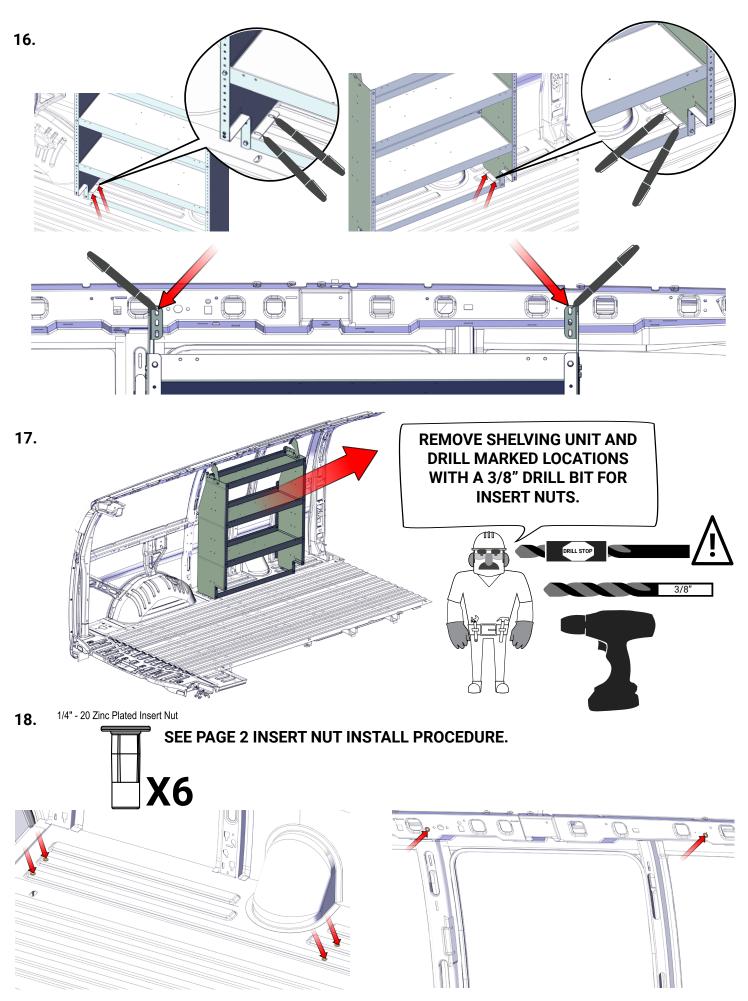

4.

15. TYPICAL INSTALLATION SHOWN; VISUAL DETAILS MAY VARY FROM YOUR INSTALLATION.