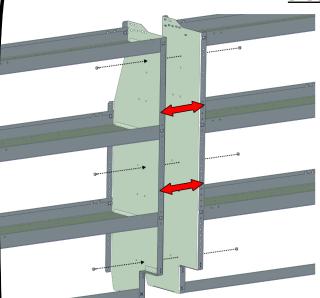

## PRO-TIPS

WHEN PROPERLY INSTALLED, SHELVING UNITS ALONG WITH OTHER SELECT ACCESSORIES CAN BE BOLTED TOGETHER THROUGH PRE-PUNCHED HOLES FOR A FLUSH INSTALLATION.

AVAILABLE ACCESSORIES BOLT THROUGH PRE-PUNCHED HOLES TO HELP INCREASE THE FUNCTIONALITY OF YOUR SHELVING SYSTEM IN AN EASY TO INSTALL PACKAGE.